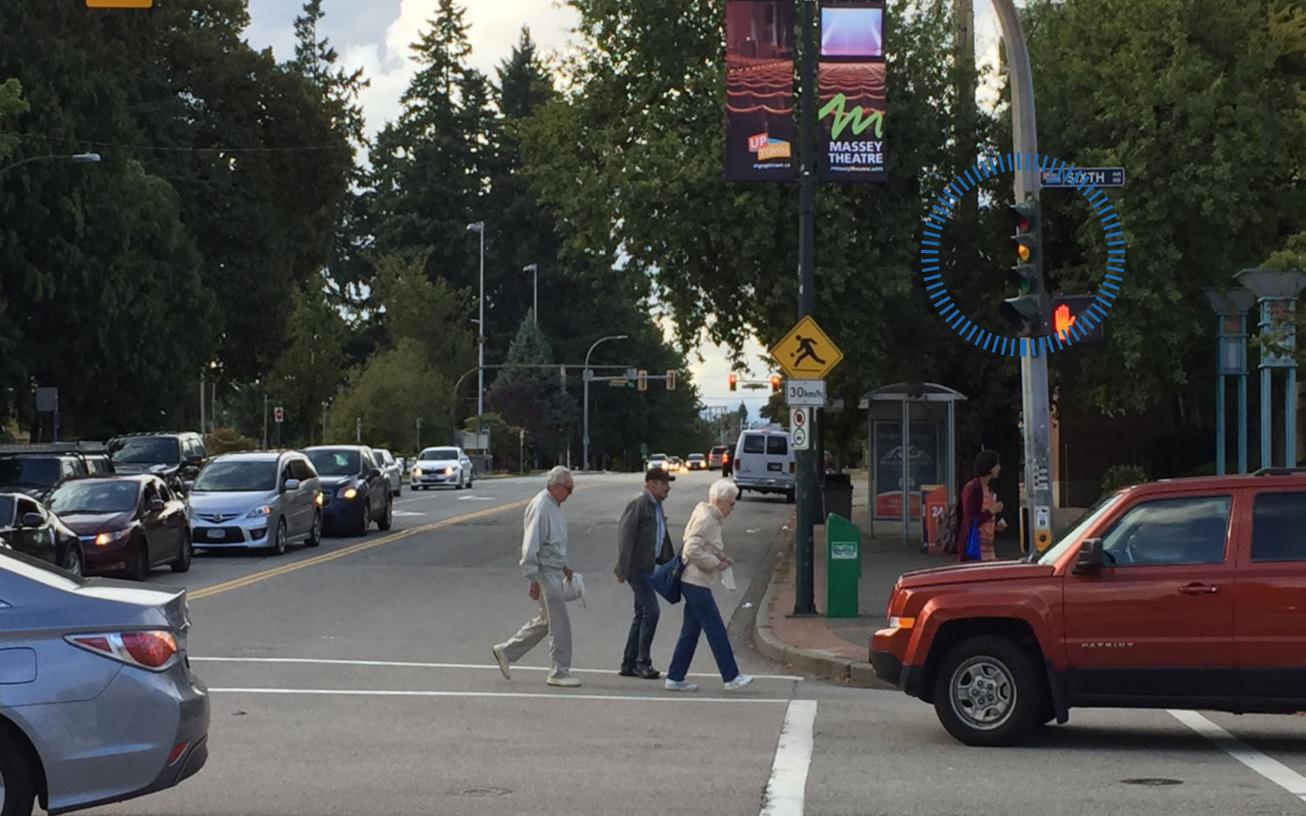

#### INTERSECTION RECOMMENDATIONS: 6TH AVE AND 8TH ST

**LEGEND** 

Increase crossing time

Upgrade corner letdown

Increase crossing time

Add single letdown

Install high visibility crosswalk