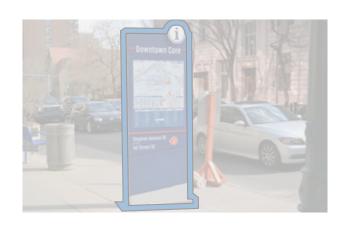

#### SITE-WIDE RECOMMENDATIONS

**DESIGN: BENCHES EVERY 100M** 

#### Legend

- New Benches (100m)
- Benches

---- Streets

New Bench Buffer (radius=50m)

Bench Buffer (radius=50m)