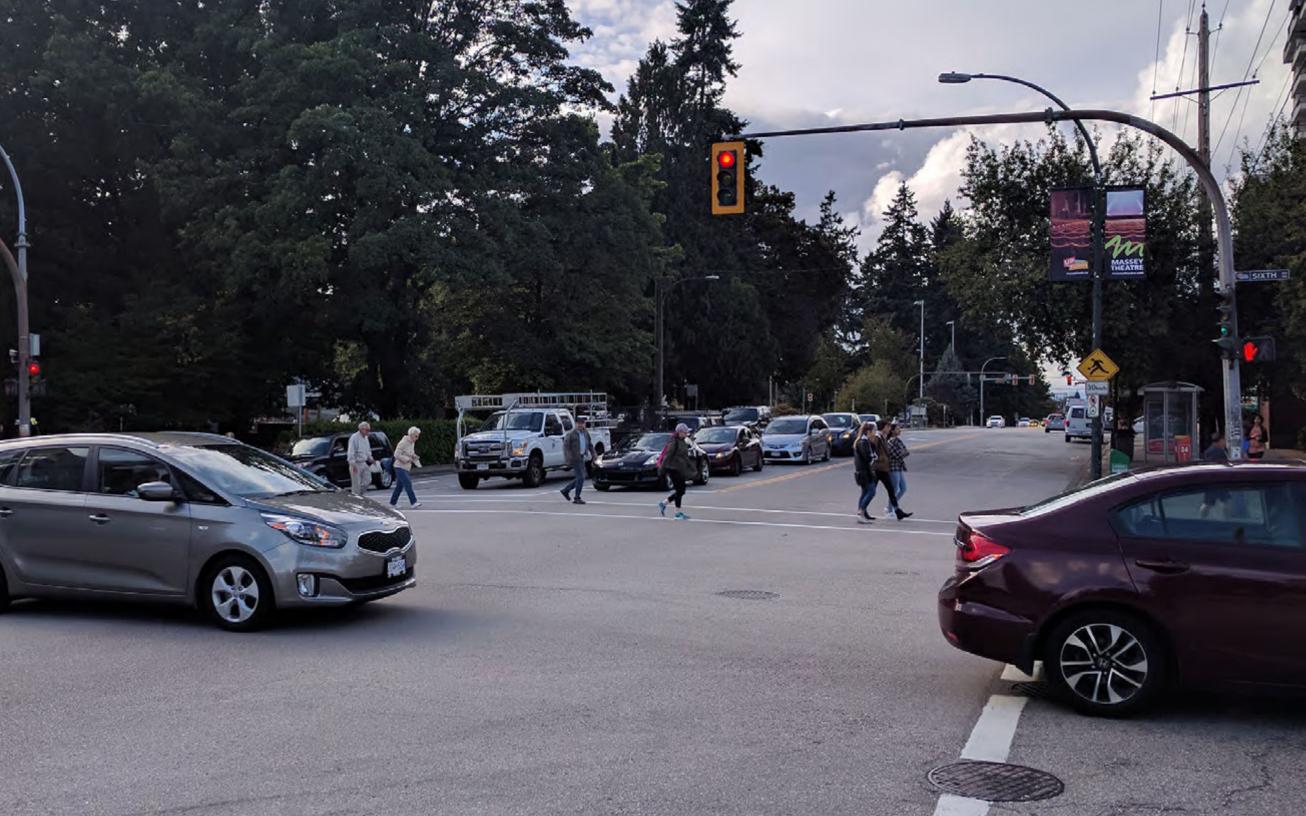

#### INTERSECTION RECOMMENDATIONS: 6TH AVE AND 8TH ST

**LEGEND** 

Increase crossing time

Upgrade corner letdown

Increase crossing time

Add single letdown

Install high visibility crosswalk