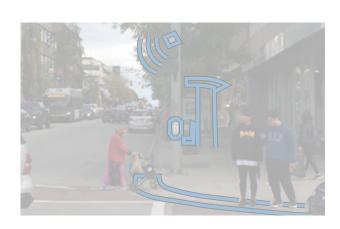

#### SIDEWALK SPOTS PROBLEMS

3 PROBLEM TYPES

#### SIDEWALK SPOTS RECOMMENDATIONS

Legend

**Effective Width** 

Ponding