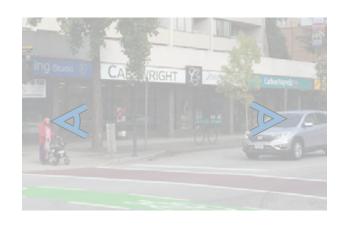

#### INTERSECTION RECOMMENDATIONS: 6TH AVE AND 8TH ST

**LEGEND** 

Increase crossing time

Upgrade corner letdown

Increase crossing time

Add single letdown

Install high visibility crosswalk