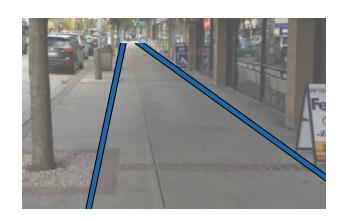

#### SIDEWALK SPOTS PROBLEMS

3 PROBLEM TYPES

#### SIDEWALK SPOTS RECOMMENDATIONS

Legend

**Effective Width** 

Ponding