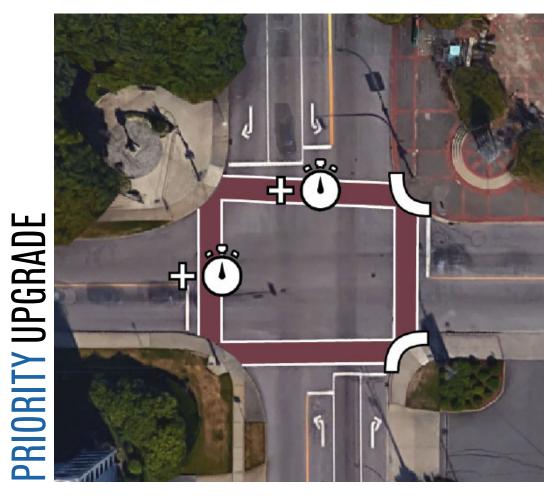

#### INTERSECTION RECOMMENDATIONS: 6TH AVE AND 8TH ST

**LEGEND** 

Increase crossing time

Upgrade corner letdown

Increase crossing time

Add single letdown

Install high visibility crosswalk