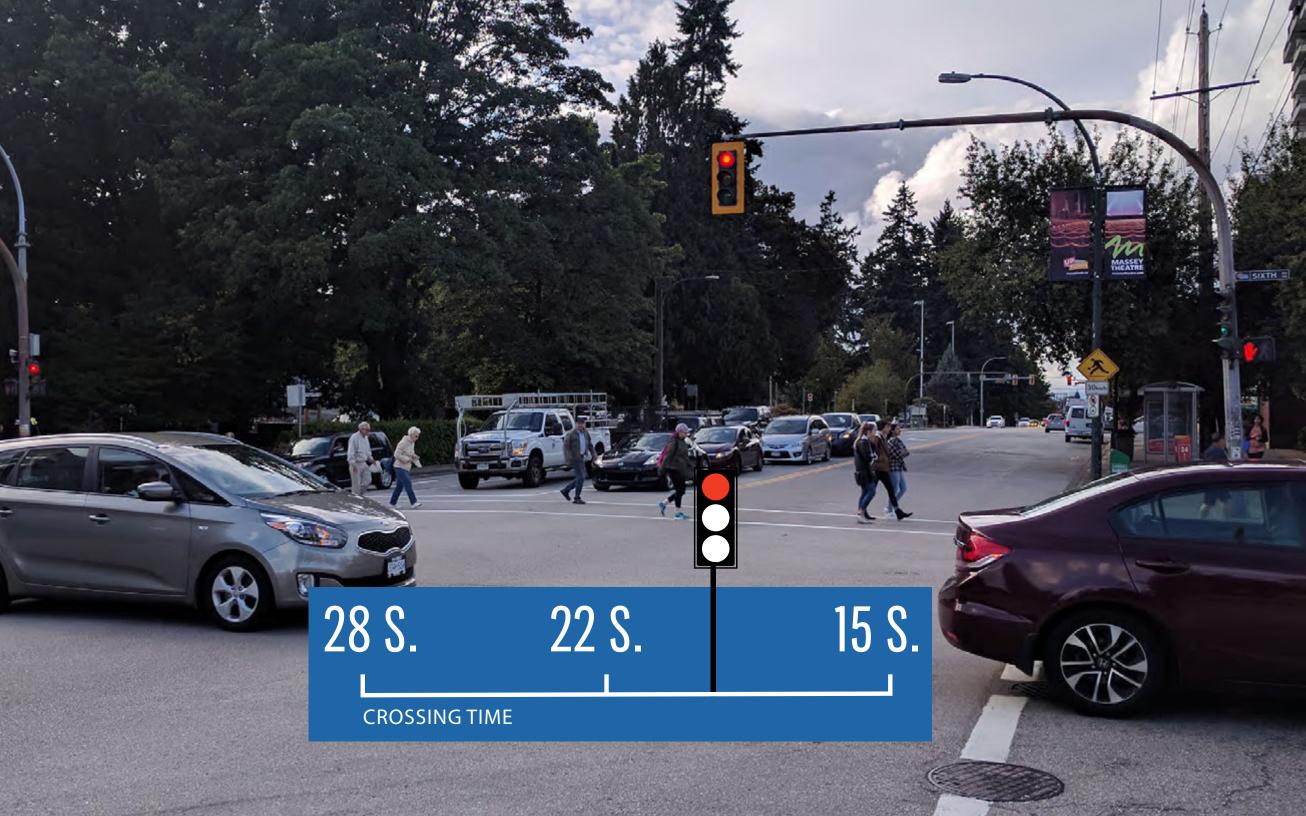

#### INTERSECTION RECOMMENDATIONS: 6TH AVE AND 8TH ST

**LEGEND** 

Increase crossing time

Upgrade corner letdown

Increase crossing time

Add single letdown

Install high visibility crosswalk