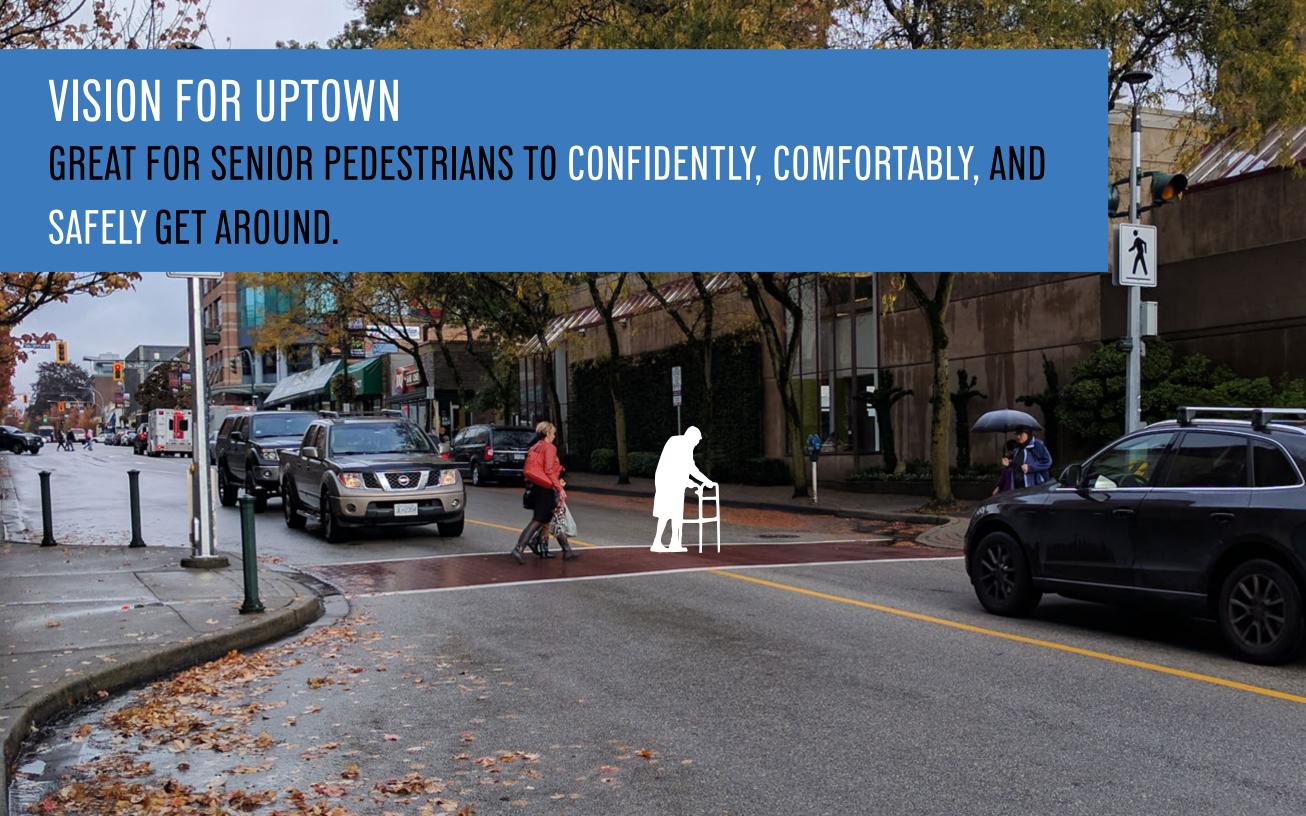

#### SENIORS MAKE UP...

63% OF PEDESTRIANS KILLED AT INTERSECTIONS



17% OF CANADA'S POPULATION



# GREAT STREETS FOR SENIORS UPTOWN STREETSCAPE STUDY

Alex Taciuk, Filippos Gkekas, Mengying Li









#### STUDY SITE

31% HIGHEST PERCENTAGE OF SENIORS IN THE CITY

HIGH CONCENTRATION OF SENIORS' DESTINATIONS

41 PEDESTRIANS INJURED OR KILLED FROM 2009-2017





### SENIOR-FRIENDLY DESIGN PRINCIPLES DEVELOPMENT









LEVEL, WIDE, UNOBSTRUCTED SURFACES



EXCELLENT VISIBILITY BETWEEN ROAD USERS



NARROW CROSSING DISTANCES



**DEMENTIA-FRIENDLY FEATURES** 



SUFFICIENT CROSSING TIMES



ACCESSIBLE FEATURES BY DEFAULT



LEVEL, WIDE, UNOBSTRUCTED SURFACES



EXCELLENT VISIBILITY
BETWEEN ROAD USERS



NARROW CROSSING DISTANCES



DEMENTIA-FRIENDLY FEATURES



SUFFICIENT CROSSING TIMES



ACCESSIBLE FEATURES BY DEFAULT



LEVEL, WIDE, UNOBSTRUCTED SURFACES



EXCELLENT VISIBILITY
BETWEEN ROAD USERS



NARROW CROSSING DISTANCES



DEMENTIA-FRIENDLY FEATURES



SUFFICIENT CROSSING TIMES