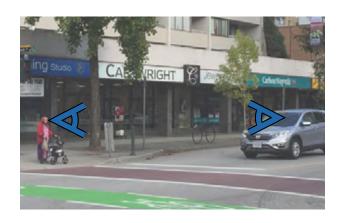

#### INTERSECTION RECOMMENDATIONS: 6TH AVE AND 8TH ST

**LEGEND** 

Increase crossing time

Upgrade corner letdown

Increase crossing time

Add single letdown

Install high visibility crosswalk