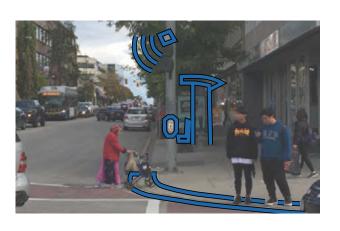

#### SIDEWALK SPOTS PROBLEMS

3 PROBLEM TYPES

#### SIDEWALK SPOTS RECOMMENDATIONS

Legend

**Effective Width** 

Ponding