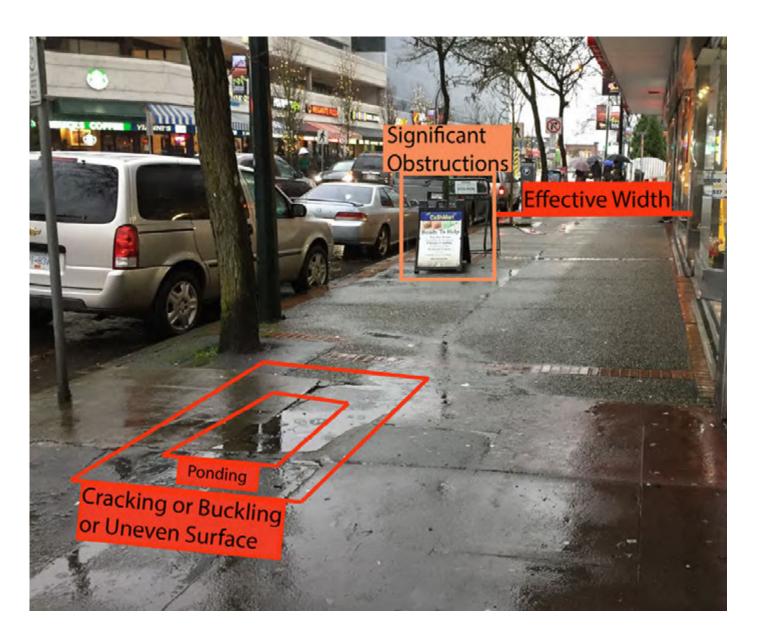

#### SIDEWALK SPOTS PROBLEMS

3 PROBLEM TYPES

#### SIDEWALK SPOTS RECOMMENDATIONS

Legend

**Effective Width** 

Ponding