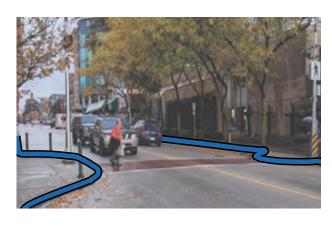

DISTANCES



DEMENTIA-FRIENDLY FEATURES



SUFFICIENT CROSSING TIMES



ACCESSIBLE FEATURES BY DEFAULT



LEVEL, WIDE, UNOBSTRUCTED SURFACES



EXCELLENT VISIBILITY BETWEEN ROAD USERS



NARROW CROSSING DISTANCES



DEMENTIA-FRIENDLY FEATURES



SUFFICIENT CROSSING TIMES



ACCESSIBLE FEATURES BY DEFAULT



LEVEL, WIDE, UNOBSTRUCTED SURFACES



EXCELLENT VISIBILITY BETWEEN ROAD USERS



NARROW CROSSING DISTANCES



**DEMENTIA-FRIENDLY FEATURES** 



SUFFICIENT CROSSING TIMES



ACCESSIBLE FEATURES BY DEFAULT



LEVEL, WIDE, UNOBSTRUCTED SURFACES



EXCELLENT VISIBILITY BETWEEN ROAD USERS



NARROW CROSSING DISTANCES



DEMENTIA-FRIENDLY FEATURES



SUFFICIENT CROSSING TIMES



ACCESSIBLE FEATURES BY DEFAULT



LEVEL, WIDE, UNOBSTRUCTED SURFACES



EXCELLENT VISIBILITY BETWEEN ROAD USERS



NARROW CROSSING DISTANCES



**DEMENTIA-FRIENDLY FEATURES** 



**SUFFICIENT CROSSING TIMES** 



ACCESSIBLE FEATURES BY DEFAULT











#### RECOMMENDATIONS

PROVIDED A TOTAL OF 134 RECOMMENDATIONS

**ACROSS 4 CATEGORIES: SITE-WIDE** 

**SIDEWALK SPOTS** 

**INTERSECTIONS** 

**CORRIDORS** 



#### SITE-WIDE RECOMMENDATIONS

**DESIGN: BENCHES EVERY 100M** 

#### Legend

- New Benches (100m)
- Benches

---- Streets

New Bench Buffer (radius=50m)

Bench Buffer (radius=50m)



#### SIDEWALK SPOTS PROBLEMS

3 PROBLEM TYPES



#### SIDEWALK SPOTS RECOMMENDATIONS

Legend

**Effective Width** 

Ponding



#### INTERSECTION RECOMMENDATIONS: 6TH AVE AND 8TH ST



**LEGEND** 

Increase crossing time

Upgrade corner letdown











Increase crossing time



Add single letdown



Install high