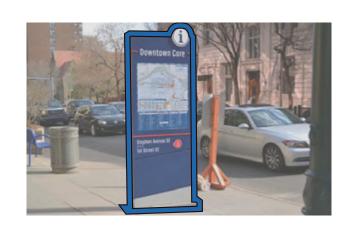

NDLY FEATURES** 



SUFFICIENT CROSSING TIMES



ACCESSIBLE FEATURES BY DEFAULT



LEVEL, WIDE, UNOBSTRUCTED SURFACES



EXCELLENT VISIBILITY
BETWEEN ROAD USERS



NARROW CROSSING DISTANCES



DEMENTIA-FRIENDLY FEATURES



SUFFICIENT CROSSING TIMES



ACCESSIBLE FEATURES BY DEFAULT



LEVEL, WIDE, UNOBSTRUCTED SURFACES



EXCELLENT VISIBILITY
BETWEEN ROAD USERS



NARROW CROSSING DISTANCES



DEMENTIA-FRIENDLY FEATURES



SUFFICIENT CROSSING TIMES



ACCESSIBLE FEATURES BY DEFAULT



LEVEL, WIDE, UNOBSTRUCTED SURFACES



EXCELLENT VISIBILITY BETWEEN ROAD USERS



NARROW CROSSING DISTANCES



DEMENTIA-FRIENDLY FEATURES



SUFFICIENT CROSSING TIMES



ACCESSIBLE FEATURES BY DEFAULT



LEVEL, WIDE, UNOBSTRUCTED SURFACES



EXCELLENT VISIBILITY BETWEEN ROAD USERS



NARROW CROSSING DISTANCES



**DEMENTIA-FRIENDLY FEATURES** 



SUFFICIENT CROSSING TIMES



ACCESSIBLE FEATURES BY DEFAULT



LEVEL, WIDE, UNOBSTRUCTED SURFACES



EXCELLENT VISIBILITY BETWEEN ROAD USERS



NARROW CROSSING DISTANCES



DEMENTIA-FRIENDLY FEATURES



SUFFICIENT CROSSING TIMES



ACCESSIBLE FEATURES BY DEFAULT



LEVEL, WIDE, UNOBSTRUCTED SURFACES



EXCELLENT VISIBILITY BETWEEN ROAD USERS



NARROW CROSSING DISTANCES



**DEMENTIA-FRIENDLY FEATURES** 



**SUFFICIENT CROSSING TIMES** 



ACCESSIBLE FEATURES BY DEFAULT











#### RECOMMENDATIONS

PROVIDED A TOTAL OF 134 RECOMMENDATIONS

**ACROSS 4 CATEGORIES: SITE-WIDE** 

**SIDEWALK SPOTS** 

**INTERSECTIONS** 

**CORRIDORS** 



#### SITE-WIDE RECOMMENDATIONS

**DESIGN: BENCHES EVERY 100M** 

#### Legend

- New Benches (100m)
- Benches

---- St