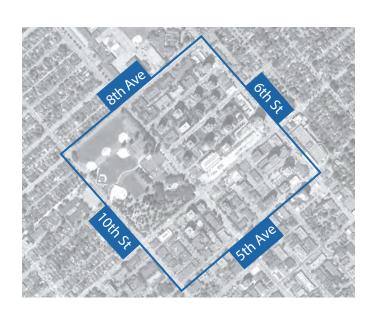

#### STUDY SITE

31% HIGHEST PERCENTAGE OF SENIORS IN THE CITY

HIGH CONCENTRATION OF SENIORS' DESTINATIONS

41 PEDESTRIANS INJURED OR KILLED FROM 2009-2017