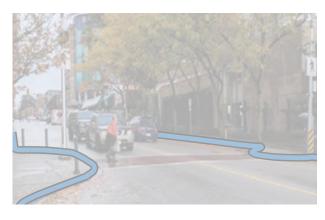

DISTANCES



**DEMENTIA-FRIENDLY FEATURES** 



SUFFICIENT CROSSING TIMES



ACCESSIBLE FEATURES BY DEFAULT



LEVEL, WIDE, UNOBSTRUCTED SURFACES



EXCELLENT VISIBILITY
BETWEEN ROAD USERS



NARROW CROSSING DISTANCES



DEMENTIA-FRIENDLY FEATURES



SUFFICIENT CROSSING TIMES



ACCESSIBLE FEATURES BY DEFAULT



LEVEL, WIDE, UNOBSTRUCTED SURFACES



EXCELLENT VISIBILITY
BETWEEN ROAD USERS



NARROW CROSSING DISTANCES



DEMENTIA-FRIENDLY FEATURES



SUFFICIENT CROSSING TIMES



ACCESSIBLE FEATURES BY DEFAULT



LEVEL, WIDE, UNOBSTRUCTED SURFACES



EXCELLENT VISIBILITY BETWEEN ROAD USERS



NARROW CROSSING DISTANCES



DEMENTIA-FRIENDLY FEATURES



SUFFICIENT CROSSING TIMES



ACCESSIBLE FEATURES BY DEFAULT



LEVEL, WIDE, UNOBSTRUCTED SURFACES



EXCELLENT VISIBILITY BETWEEN ROAD USERS



NARROW CROSSING DISTANCES



**DEMENTIA-FRIENDLY FEATURES** 



SUFFICIENT CROSSING TIMES



ACCESSIBLE FEATURES BY DEFAULT



LEVEL, WIDE, UNOBSTRUCTED SURFACES



EXCELLENT VISIBILITY BETWEEN ROAD USERS



NARROW CROSSING DISTANCES



DEMENTIA-FRIENDLY FEATURES



SUFFICIENT CROSSING TIMES



ACCESSIBLE FEATURES BY DEFAULT



LEVEL, WIDE, UNOBSTRUCTED SURFACES



EXCELLENT VISIBILITY BETWEEN ROAD USERS



NARROW CROSSING DISTANCES



**DEMENTIA-FRIENDLY FEATURES** 



**SUFFICIENT CROSSING TIMES** 



ACCESSIBLE FEATURES BY DEFAULT











#### RECOMMENDATIONS

PROVIDED A TOTAL OF 134 RECOMMENDATIONS

**ACROSS 4 CATEGORIES: SITE-WIDE** 

**SIDEWALK SPOTS** 

**INTERSECTIONS** 

**CORRIDORS** 



#### SITE-WIDE RECOMMENDATIONS

**DESIGN: BENCHES EVERY 100M** 

#### Legend

- New Benc