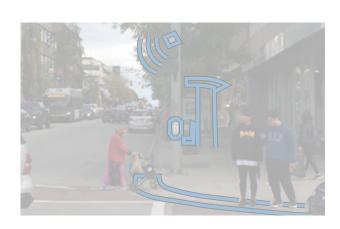

#### INTERSECTION RECOMMENDATIONS: 6TH AVE AND 8TH ST

**LEGEND** 

Increase crossing time

Upgrade corner letdown

Increase crossing time

Add single letdown

Install high visibility crosswalk