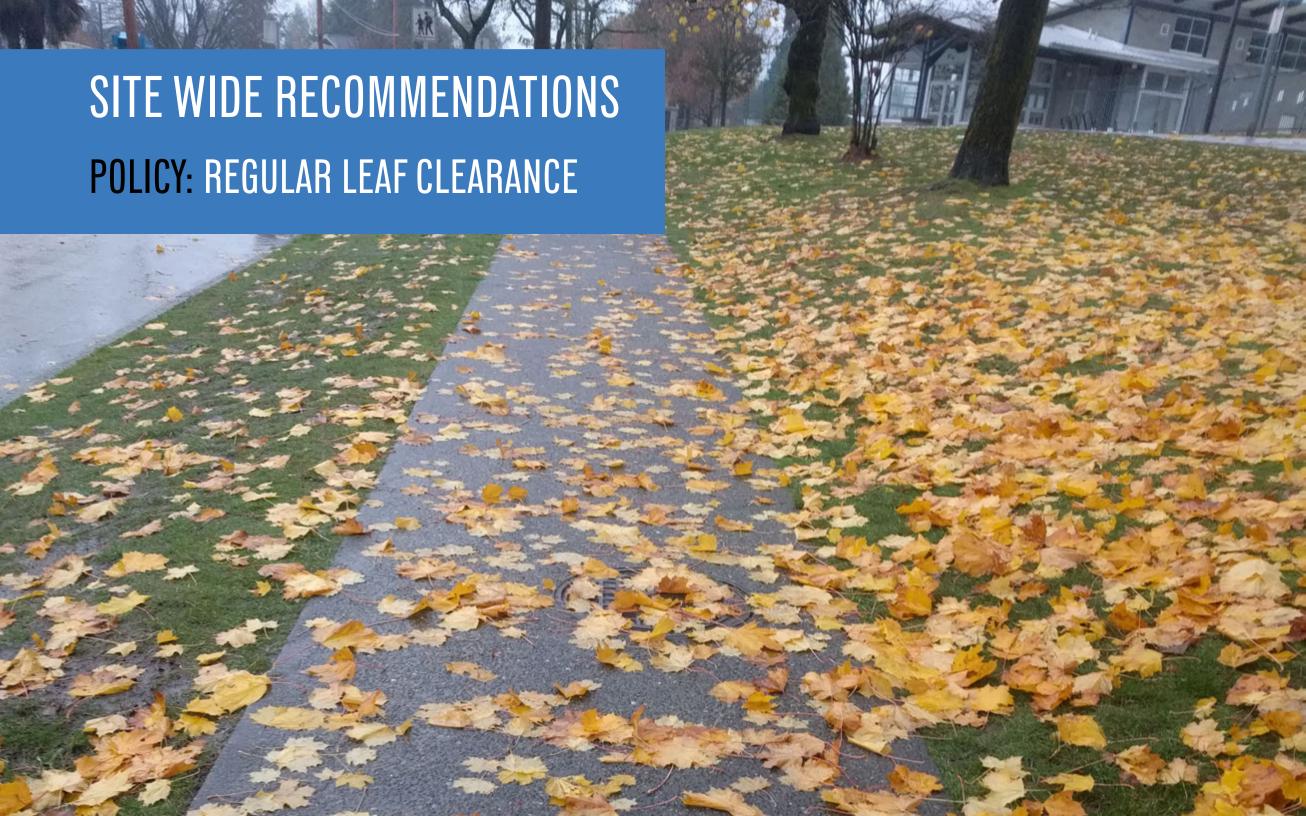

DEFAULT



LEVEL, WIDE, UNOBSTRUCTED SURFACES



EXCELLENT VISIBILITY BETWEEN ROAD USERS



NARROW CROSSING DISTANCES



**DEMENTIA-FRIENDLY FEATURES** 



SUFFICIENT CROSSING TIMES



ACCESSIBLE FEATURES BY DEFAULT



LEVEL, WIDE, UNOBSTRUCTED SURFACES



EXCELLENT VISIBILITY BETWEEN ROAD USERS



NARROW CROSSING DISTANCES



DEMENTIA-FRIENDLY FEATURES



SUFFICIENT CROSSING TIMES



ACCESSIBLE FEATURES BY DEFAULT



LEVEL, WIDE, UNOBSTRUCTED SURFACES



EXCELLENT VISIBILITY BETWEEN ROAD USERS



NARROW CROSSING DISTANCES



**DEMENTIA-FRIENDLY FEATURES** 



**SUFFICIENT CROSSING TIMES** 



ACCESSIBLE FEATURES BY DEFAULT











#### RECOMMENDATIONS

PROVIDED A TOTAL OF 134 RECOMMENDATIONS

**ACROSS 4 CATEGORIES: SITE-WIDE** 

**SIDEWALK SPOTS** 

**INTERSECTIONS** 

**CORRIDORS** 



#### SITE-WIDE RECOMMENDATIONS

**DESIGN: BENCHES EVERY 100M** 

#### Legend

- New Benches (100m)
- Benches

---- Streets

New Bench Buffer (radius=50m)

Bench Buffer (radius=50m)



#### SIDEWALK SPOTS PROBLEMS

3 PROBLEM TYPES



#### SIDEWALK SPOTS RECOMMENDATIONS

Legend

**Effective Width** 

Ponding



#### INTERSECTION RECOMMENDATIONS: 6TH AVE AND 8TH ST



**LEGEND** 

Increase crossing time

Upgrade corner letdown











Increase crossing time



Add single letdown



Install high visibility crosswalk

### CORRIDOR RECOMMENDATIONS: 6TH STREET









#### SENIOR-FRIENDLY PEDESTRIAN DESIGN IS



#### SENIOR-FRIENDLY PEDESTRIAN DESIGN IS



#### SENIOR-FRIENDLY PEDESTRIAN DESIGN IS









#### THANK YOU!

## GREAT STREETS FOR SENIORS UPTOWN STREETSCAPE STUDY

Alex Taciuk,