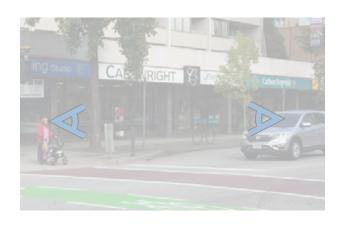

#### INTERSECTION RECOMMENDATIONS: 6TH AVE AND 8TH ST

**LEGEND** 

Increase crossing time

Upgrade corner letdown

Increase crossing time

Add single letdown

Install high visibility crosswalk