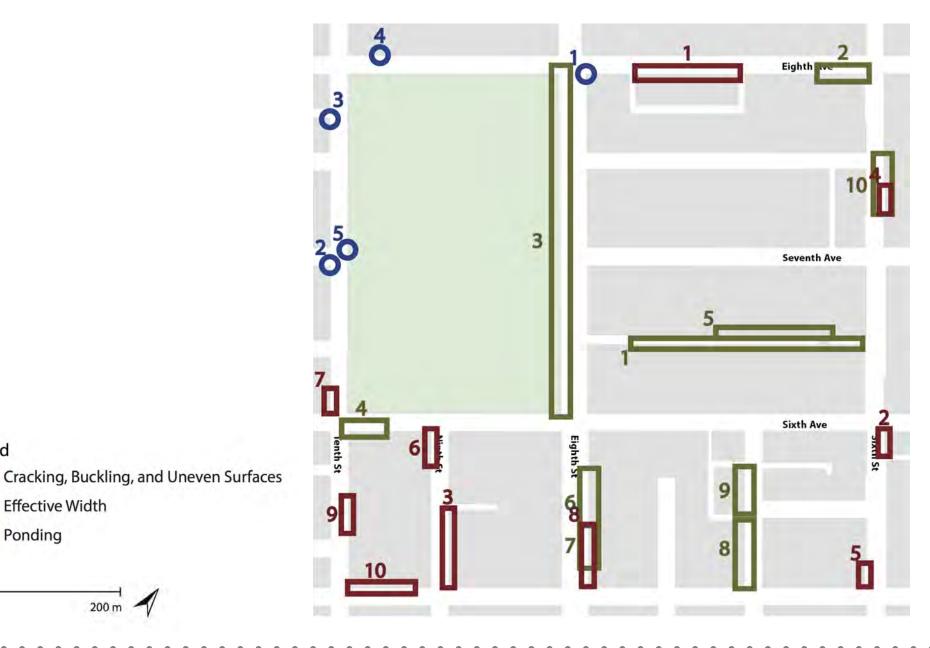

#### SIDEWALK SPOTS PROBLEMS

3 PROBLEM TYPES

#### SIDEWALK SPOTS RECOMMENDATIONS

Legend

**Effective Width** 

Ponding