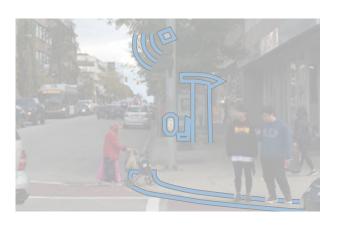

#### SIDEWALK SPOTS PROBLEMS

3 PROBLEM TYPES

#### SIDEWALK SPOTS RECOMMENDATIONS

Legend

**Effective Width** 

Ponding