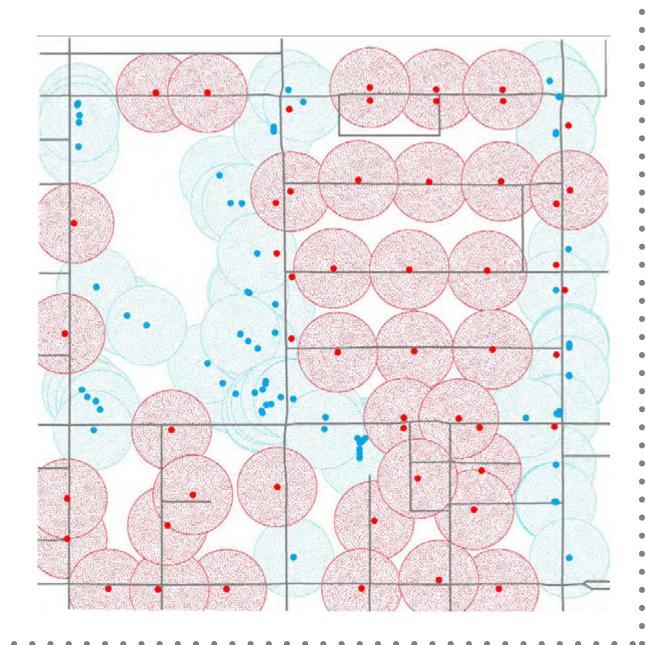

#### SITE-WIDE RECOMMENDATIONS

**DESIGN: BENCHES EVERY 100M** 

#### Legend

- New Benches (100m)
- Benches

---- Streets

New Bench Buffer (radius=50m)

Bench Buffer (radius=50m)