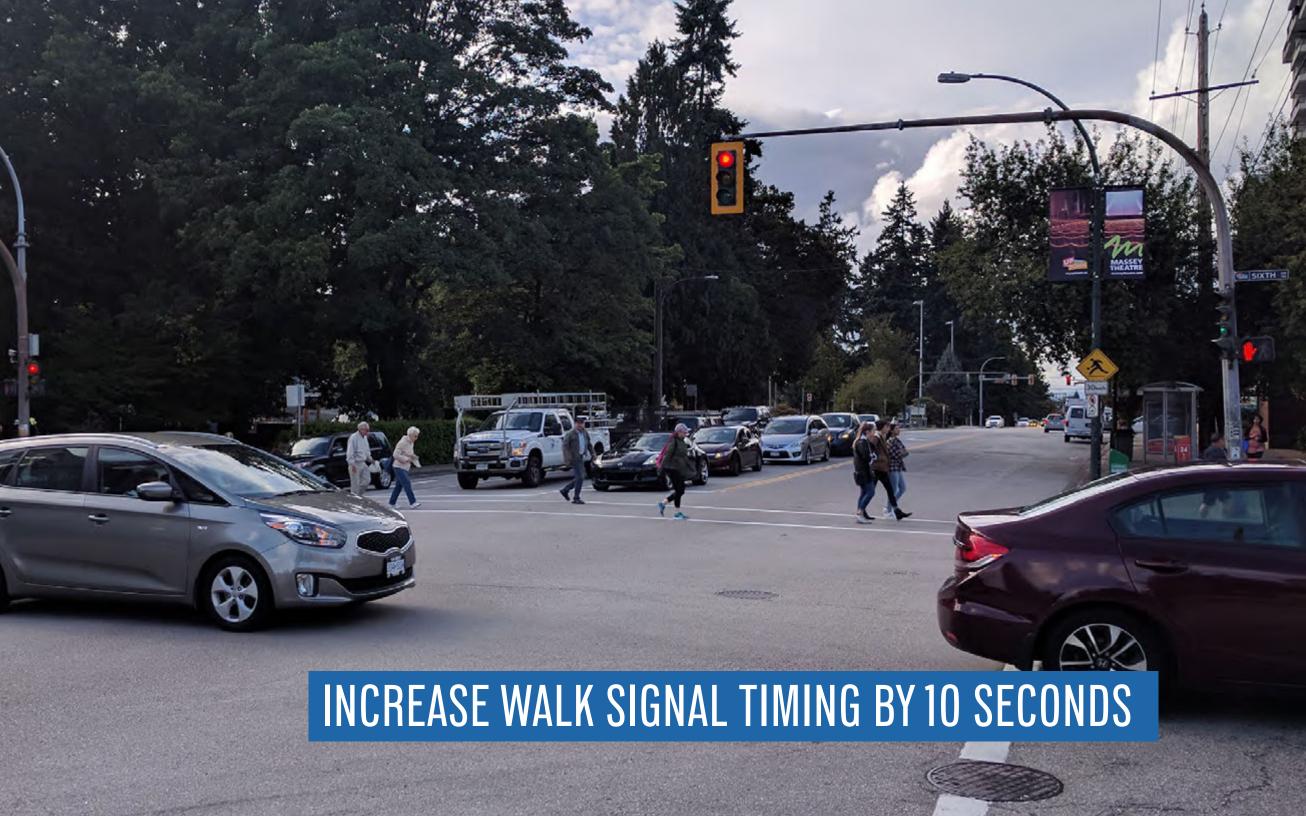

#### INTERSECTION RECOMMENDATIONS: 6TH AVE AND 8TH ST

**LEGEND** 

Increase crossing time

Upgrade corner letdown

Increase crossing time

Add single letdown

Install high visibility crosswalk