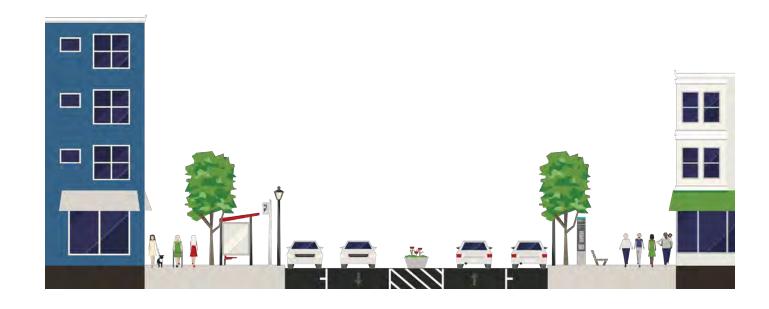

FICIENT CROSSING TIMES** 



ACCESSIBLE FEATURES BY DEFAULT











#### RECOMMENDATIONS

PROVIDED A TOTAL OF 134 RECOMMENDATIONS

**ACROSS 4 CATEGORIES: SITE-WIDE** 

**SIDEWALK SPOTS** 

**INTERSECTIONS** 

**CORRIDORS** 



#### SITE-WIDE RECOMMENDATIONS

**DESIGN: BENCHES EVERY 100M** 

#### Legend

- New Benches (100m)
- Benches

---- Streets

New Bench Buffer (radius=50m)

Bench Buffer (radius=50m)



#### SIDEWALK SPOTS PROBLEMS

3 PROBLEM TYPES



#### SIDEWALK SPOTS RECOMMENDATIONS

Legend

**Effective Width** 

Ponding



#### INTERSECTION RECOMMENDATIONS: 6TH AVE AND 8TH ST



**LEGEND** 

Increase crossing time

Upgrade corner letdown











Increase crossing time



Add single letdown



Install high visibility crosswalk

### CORRIDOR RECOMMENDATIONS: 6TH STREET









#### SENIOR-FRIENDLY PEDESTRIAN DESIGN IS



#### SENIOR-FRIENDLY PEDESTRIAN DESIGN IS



#### SENIOR-FRIENDLY PEDESTRIAN DESIGN IS









#### THANK YOU!

## GREAT STREETS FOR SENIORS UPTOWN STREETSCAPE STUDY

Alex Taciuk, Filippos Gkekas, Mengying Li