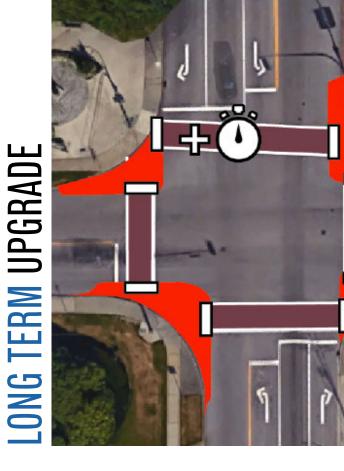

#### INTERSECTION RECOMMENDATIONS: 6TH AVE AND 8TH ST

**LEGEND** 

Increase crossing time

Upgrade corner letdown

Increase crossing time

Add single letdown

Install high visibility crosswalk