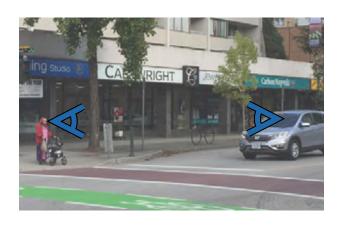

#### INTERSECTION RECOMMENDATIONS: 6TH AVE AND 8TH ST

**LEGEND** 

Increase crossing time

Upgrade corner letdown

Increase crossing time

Add single letdown

Install high visibility crosswalk